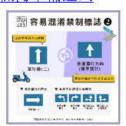

#### 駕駛易混淆標誌

- 單行道 vs 車道遵行方向
- 禁止停車 vs 停車再開
- 禁止會車 vs 禁止超車
- 車道禁止進入 vs 禁止任何車輛進入