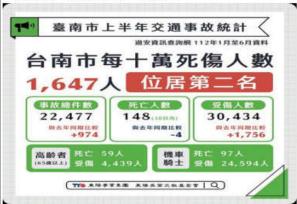

#### 台南市上半年交通事故統計

車禍發生的原因,其實與駕駛的 #認知 #判斷錯誤 有關若駕駛都能透過 #防禦 駕駛,養成隨時預測危險的習慣就能夠 有效降低意外發生的機率。