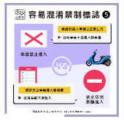

#### 駕駛易混淆標誌

- 單行道 vs 車道遵行方向
- 禁止停車 vs 停車再開
- 禁止會車 vs 禁止超車
- 車道禁止進入 vs 禁止任何車輛進入