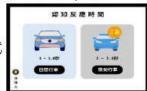

#### 「應注意而未注意」

交通事件中,就算行為人在事故發生時有遵守交通規則,卻因為自己的疏忽而未盡到注意義務,導致事故發生,仍有可能要負起相應的刑事責任,如:過失致死(刑法 §276)、過失傷害(刑法 §284)等。

從發現狀況 → 判斷情況 → 做出反應會需要一定的時間也就是「認知反應時間」。

如果鑑定結果認為事故發生時給予行為人的認知反應時間並不足夠,實務上通常也認為在這樣的情況下,行為人的確沒有履行注意義務的可能,故不會以過失犯論罪。