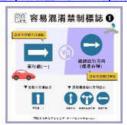

#### 駕駛易混淆標誌

- 單行道 vs 車道遵行方向
- 禁止停車 vs 停車再開
- 禁止會車 vs 禁止超車
- 車道禁止進入 vs 禁止任何車輛進入