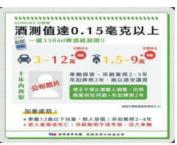

#### 喝一杯也不行

酒測值達 0.15mg/I 以上違反《道路交通 處罰條例》

處以高額罰鍰、吊扣駕照、牌照...等 酒測值達 0.25mg/l 以上 違反《刑法》公共危險罪 更會處以高額罰金、有期徒刑