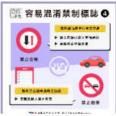

#### 駕駛易混淆標誌

- 單行道 vs 車道遵行方向
- 禁止停車 vs 停車再開
- 禁止會車 vs 禁止超車
- 車道禁止進入 vs 禁止任何車輛進入