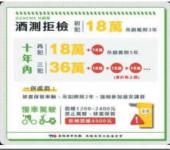

#### 喝一杯也不行

酒測值達 0.15mg/I 以上違反《道路交通 處罰條例》

處以高額罰鍰、吊扣駕照、牌照...等 酒測值達 0.25mg/l 以上 違反《刑法》公共危險罪 更會處以高額罰金、有期徒刑