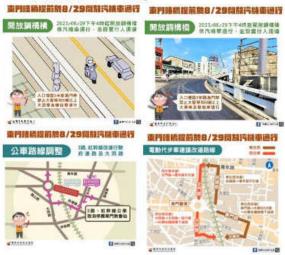

#### 東門陸橋提前於8月29日開放

東門陸橋規定:

#### ☑可通行

- . 汽車、機車、微型二輪電動車
- · 行人(設有人行通道)

#### X禁止涌行

·大客車、5 噸以上大貨車、聯結車

#### ▲建議改道

· 電動代步車、輪椅