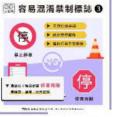

#### 駕駛易混淆標誌

- 單行道 vs 車道遵行方向
- 禁止停車 vs 停車再開
- 禁止會車 vs 禁止超車
- 車道禁止進入 vs 禁止任何車輛進入